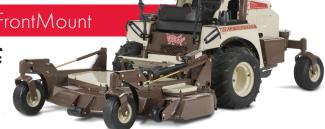

**UP TO** 

\$400 \$200 INSTANT REBATE

—— PLUS —— OPTION TO ADD

LOW INTEREST FINANCING\*

**FRONTMOUNT** 

combine zero-radius maneuverability with a lowprofile, outfront deck that reaches under trees, shrubs, fences and other obstacles to make the most complex jobs quick and easy.

## \$200 PEDATE FrontMount

\$400 REBATE

Eligible models: 600, 700, 900

**MIDMOUNT** 

make quick work of wide open spaces, while zero-radius maneuverability makes it easy to mow in tight spaces you thought only a walk-behind could reach.