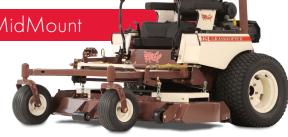

## \$200 PEDATE FrontMount

\$400 REBATE

Eligible models: 600, 700, 900

**MIDMOUNT** 

make quick work of wide open spaces, while zero-radius maneuverability makes it easy to mow in tight spaces you thought only a walk-behind could reach.

## \$200 REBAIL MidMount

\$400 REBATE

Eligible models: 200, 300G EFI, 300, 400